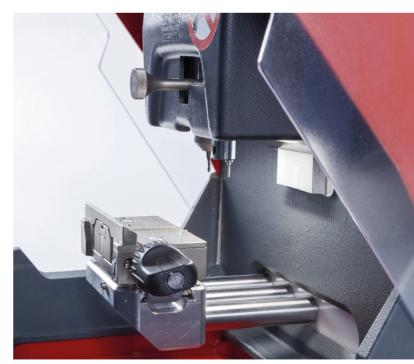

Gymkana 994 with Keyline X console

Edge cut car key

**New universal U clamp,** for the majority of laser and double-sided edge cut keys. The cutting possibilities of for Gymkana 994 increases, thanks to the new V clamp, now enclosed in the standard version, for Volkswagen laser keys including the new four-sided keys.

All the brands and trade marks mentioned here are the exclusive property of the respective car manufacturers or groups

Exclusive Keyline technology and design. The wide, well-lit working area makes it possible to also cut flip and emergency keys easily, while the area is always kept closed and protected, to guarantee cleanliness and safety. The cutter speed and the axis are adjustable, to adapt to the most diverse and materials. Moreover the cutter changing is now even easier, to minimize the margin of error. Everything is integrated in a durable structure that is synonymous with Keyline quality.