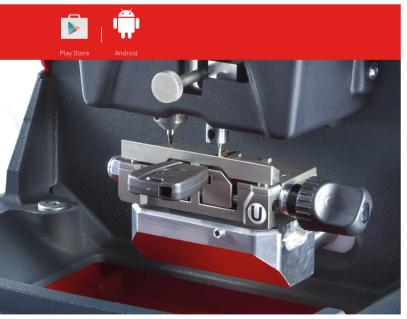

Gymkana 994 with Keyline X console

Edge cut car key

**New universal U clamp,** for the majority of laser and double-sided edge cut keys. The cutting possibilities of for Gymkana 994 increases, thanks to the new V clamp, now enclosed in the standard version, for Volkswagen laser keys including the new four-sided keys.

Quality/price ratio without comparison! The careful choice of integrated technology makes it possible to offer the Gymkana 994 at a truly competitive price.

| Power       | Machine: 48V DC - 2.5 Amp                         |
|-------------|---------------------------------------------------|
| Supply      | Power Pack: 90/260V AC - 50/60Hz - 160W           |
| Electronic  | Mainboard with iMX6 CPU, 1 GB RAM, 4 GB           |
| Equipment   | memory, high resolution axes control              |
| External Co | nnections 1 USB; 1 LAN                            |
| Key Readir  | g / Decoding System Electric contact              |
| Lighting    | LED - lighted cutting bay                         |
| Movement    | / Axes 3 axes, guided by stepper motors           |
|             | through interpolated linear moves                 |
| Clamps      | Unified U clamp for laser and edge cut automotive |
|             | keys; V for new Volkswagen® 4 sides laser keys;   |
|             | Optional clamps upon request: H for               |
|             | Tibbe keys (6 spaces); S for Simplex keys         |
| Motor       | Brushless                                         |
| Cutter      | Widia ø 2.0 mm for laser, edge cut and Tibbe keys |
| Cutter Spe  | ed 3000-8000 rpm (variable speed                  |
|             | according to the programmes)                      |
| Absorption  | 120W (35W in stand-by)                            |
| Dimension   | Width: 300 mm (11.8") / Depth: 440 mm (17.3")     |
|             | Height: 310 mm (12.2")                            |
| Weight      | Machine body 17.5 Kg (38.5 lbs) /                 |
|             | Console 0.8 Kg (1.7 lbs)                          |