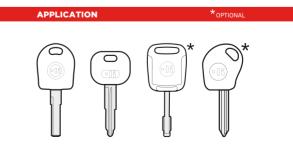

## For edge keys, laser and tibbe

Powered by

Gymkana 994 is the electronic key cutting machine for automotive laser and double-sided edge cut keys.

With Gymkana 994 you can provide car key cutting service everywhere, at any time and with the utmost flexibility!

Gymkana 994 with Keyline X console

Edge cut car key

**New universal U clamp,** for the majority of laser and double-sided edge cut keys. The cutting possibilities of for Gymkana 994 increases, thanks to the new V clamp, now enclosed in the standard version, for Volkswagen laser keys including the new four-sided keys.