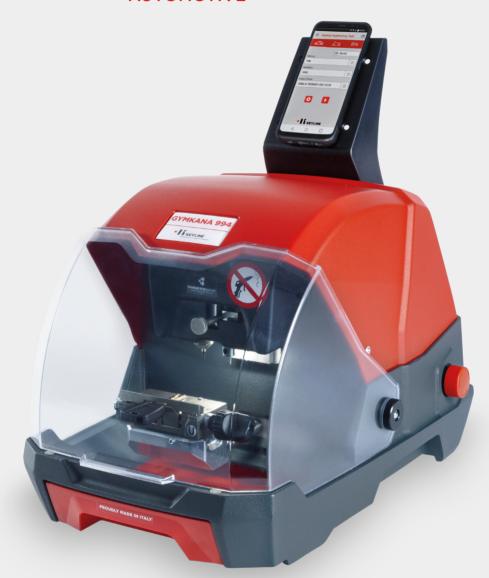

## GYMKANA 994

ELECTRONIC KEY CUTTING MACHINE AUTOMOTIVE

## For edge keys, laser and tibbe

Powered by

Gymkana 994 is the electronic key cutting machine for automotive laser and double-sided edge cut keys.

With Gymkana 994 you can provide car key cutting service everywhere, at any time and with the utmost flexibility!

Unlimited accessibility and dynamic user interface. Thanks to its compact and ergonomic design and its external power supply, the Gymkana 994 is easily portable and can be used in a wide variety of work situations. In addition, the fastening kit with brackets and optional rechargeable battery make it possible to cut keys on the go for mobile security professionals.

**Freedom of operation.** According to the user's needs, it is possible to use the Gymkana 994:

- In stand-alone configuration with the innovative X console
   Keyline fast and user friendly, managed by Liger Keyline software.
- In mobile mode, through an Android\* smartphone or tablet.