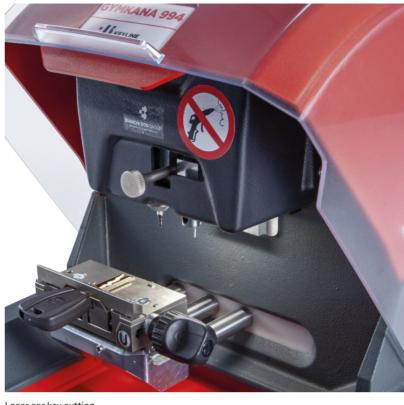

Laser car key cutting

Gymkana 994 with Keyline X console

Edge cut car key

**New universal U clamp,** for the majority of laser and double-sided edge cut keys. The cutting possibilities of for Gymkana 994 increases, thanks to the new V clamp, now enclosed in the standard version, for Volkswagen laser keys including the new four-sided keys.

All the brands and trade marks mentioned here are the exclusive property of the respective car manufacturers or groups

Exclusive Keyline technology and design. The wide, well-lit working area makes it possible to also cut flip and emergency keys easily, while the area is always kept closed and protected, to guarantee cleanliness and safety. The cutter speed and the axis are adjustable, to adapt to the most diverse and materials. Moreover the cutter changing is now even easier, to minimize the margin of error. Everything is integrated in a durable structure that is synonymous with Keyline quality.