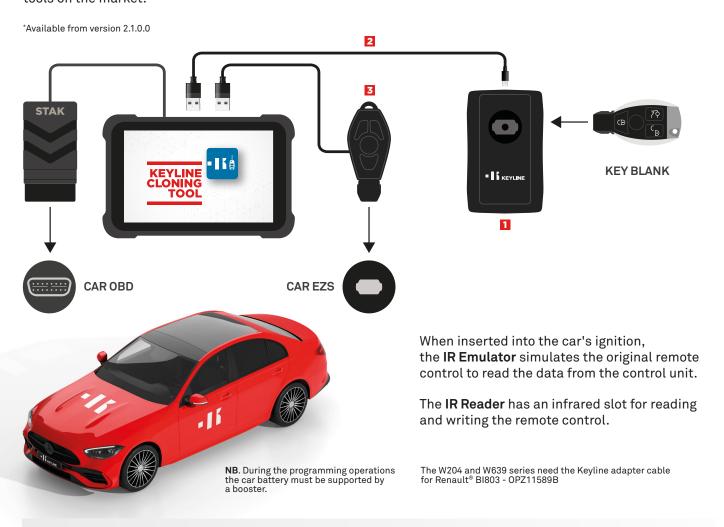

## POWERFUL, FUNCTIONAL AND EASY TO USE

Mercedes® IR Tool allows the programming of the infrared slot remote controls of Mercedes-Benz® cars, using the potential of the Keyline STAK KCT\* app, one of the simplest and most immediate stand-alone tools on the market.

#### WHAT IT CONTAINS:

- **II** IR READER
- **2** CABLE FOR CONNECTION TO THE TABLET
- IR EMULATOR WITH USB CABLE

### **Automotive Programming Kit**

The system completes the functions of the Keyline Automotive Programming Kit.

### All Key Lost

The system works when all keys have been lost or are not functioning, there's **no need** for an original key.

All brands and trademarks published here are registered trademarks and the exclusive property of their respective automotive companies or group.