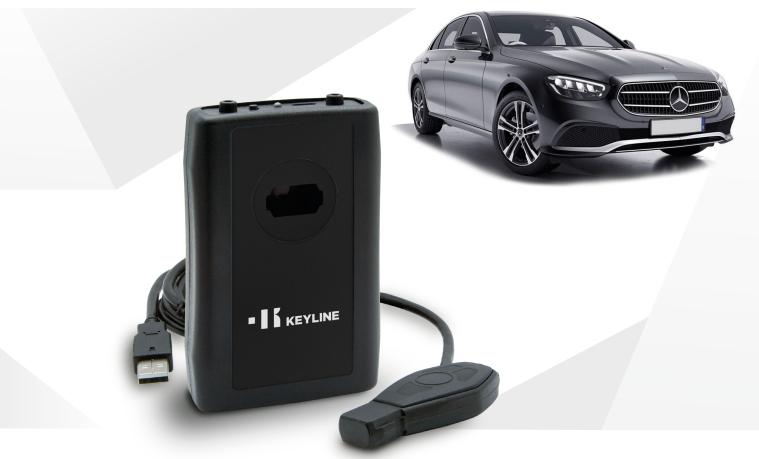

# MERCEDES® IR TOOL

## Infrared Mercedes-Benz® key programming system

## The solution for Mercedes-Benz® infrared remote controls

#### WHAT IT CONTAINS:

- **II** IR READER
- **2** CABLE FOR CONNECTION TO THE TABLET
- IR EMULATOR WITH USB CABLE